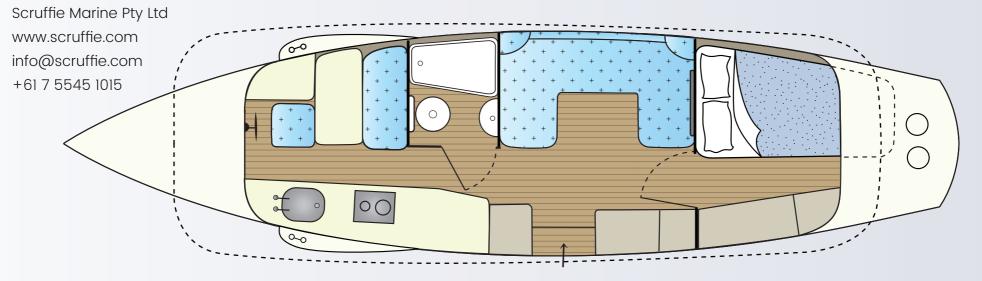

Secret 33

Elegant comfortable zero emission cruising or self-sufficient live-aboard, designed by Derek Ellard

- Powered by the sun
- Owners' double cabin with wardrobe and vanity unit
- Comfortable lounge converts to a double bunk
- Well-equipped galley with washing machine
- Separate dining area for 3 or 4
- Roll-out doorway awning
- Entertainment system
- Toilet, shower, with fan-assisted clothes drying rack
- Front and rear all weather opening windows
- Extra large 2.4kW solar array with back-up generator
- Solar hot water heater backed up by gas

- Custom interior with beautiful timber trim
- 40 nautical miles range cruising on solar alone, every day
- Well proven stable and easily driven fibreglass hull
- Ultra low maintenance
- Rainwater collection from double insulated roof
- 800 litres fresh water capacity
- 10kW Oceanvolt inboard engine with global monitoring
- 2 separate banks of lithium ion batteries
- Global delivery via flat rack container
- Transportable by trailer
- Suitable for private use or charter